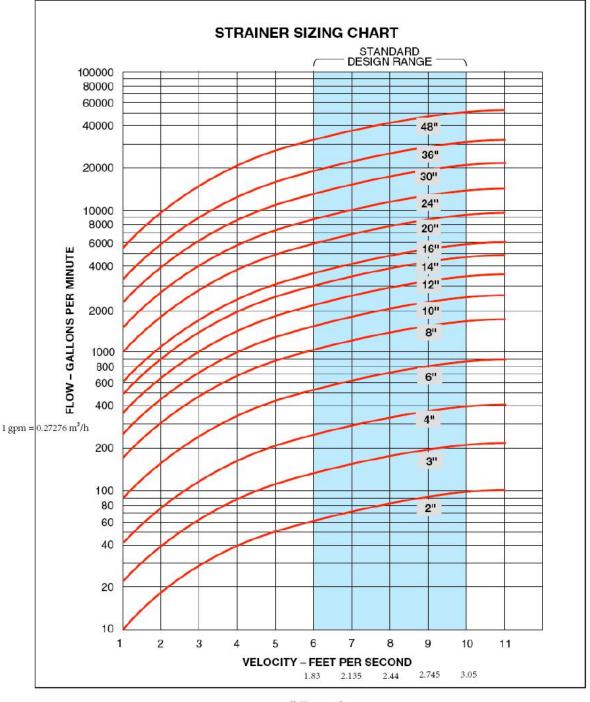

#### **Basket Strainer Chart**

1英尺=0.305米

备注: 1 gpm = 0.27276 m<sup>3</sup>/h 1英尺=0.305米 流速尽量不要超过 2.4 米每秒