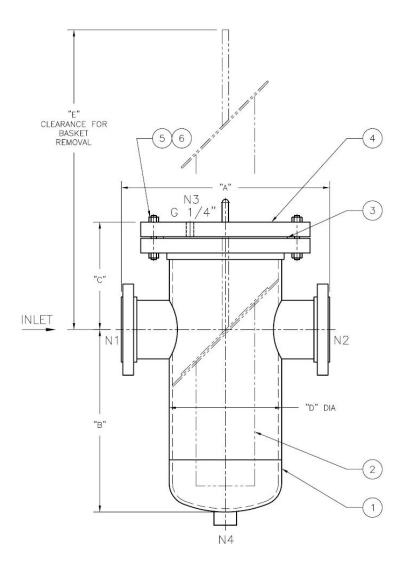

## **Basket Strainer Engineering Drawing**

- Bolted type and quick opening cover design strainer available

- Flow Rate from 1m<sup>3</sup>/h to 1000m<sup>3</sup>/h in single strainer

|                    | 1       | I 0        | 1           | 2 I         | 4           | 1          | 3     |      | <u>c</u>     | J. 31        |
|--------------------|---------|------------|-------------|-------------|-------------|------------|-------|------|--------------|--------------|
| DIMENSIONS         |         |            |             |             |             |            |       |      | APPROX.      |              |
| N1/N2<br>(NOMINAL) |         | A          | B<br>IN. MM | C<br>IN. MM | D<br>IN. MM | E          | N4    |      | WEIGHT       | DUDT NO      |
|                    |         | IN. MM     |             |             |             | IN. MM     | IN. M | MM   | LBS. KG      | PART NO.     |
| 1.5                | (40mm)  | 9.00 / 228 | 7.00 / 178  | 4.50 / 114  | 3.00 / 88.9 | 12.00/305  | 1/2   | (15) | 26 / 11.8    | ST-10-A-015A |
| 2                  | (50mm)  | 14.00/356  | 12.00/305   | 7.00 / 178  | 6.63 / 168  | 23.00/584  | 1/2   | (15) | 95 / 43.1    | ST-10-A-020A |
| 3                  | (80mm)  | 15.00/381  | 12.50/318   | 8.00 / 203  | 6.63 / 168  | 24.00/610  | 1/2   | (15) | 103 / 46.7   | ST-10-A-030A |
| 4                  | (100mm) | 16.00/406  | 14.00/356   | 8.25 / 210  | 8.63 / 219  | 28.00/711  | 1     | (25) | 170 / 77.1   | ST-10-A-040A |
| 5                  | (125mm) | 16.00/406  | 15.00/381   | 9.50 / 241  | 10.75 / 273 | 32.00/813  | 1     | (25) | 230 / 104.3  | ST-10-A-050A |
| 6                  | (150mm) | 20.00/508  | 17.00/432   | 9.50 / 241  | 10.75/273   | 34.00/864  | 1     | (25) | 240 / 108.9  | ST-10-A-060A |
| 8                  | (200mm) | 22.00/559  | 21.00/533   | 11.00/279   | 12.75/324   | 41.00/1041 | 1-1/2 | (40) | 340 / 154.2  | ST-10-A-080A |
| 10                 | (250mm) | 32.00/813  | 25.00/635   | 13.00/330   | 16.00/406   | 47.50/1207 | 1-1/2 | (40) | 600 / 272.2  | ST-10-A-100A |
| 12                 | (300mm) | 35.00/889  | 28.00/711   | 14.50/368   | 18.00 / 457 | 53.00/1346 | 1-1/2 | (40) | 770 / 349.3  | ST-10-A-120A |
| 14                 | (350mm) | 37.00/940  | 33.00/838   | 15.75/400   | 20.00/508   | 61.00/1549 | 2     | (50) | 970 / 440.0  | ST-10-A-140A |
| 16                 | (400mm) | 42.00/1067 | 36.00/914   | 18.25/464   | 24.00/610   | 68.00/1727 | 2     | (50) | 1360 / 616.9 | ST-10-A-160A |
| 18                 | (450mm) | 42.00/1067 | 39.00/991   | 18.25/464   | 24.00/610   | 70.00/1778 | 2     | (50) | 1400/635.0   | ST-10-A-180A |
| 20                 | (500mm) | 43.00/1092 | 44.00/1118  | 21.75/553   | 30.00/762   | 82.00/2083 | 2     | (50) | 1920/870.9   | ST-10-A-200A |
| 24                 | (600mm) | 48.00/1219 | 60.00/1524  | 21.75/553   | 30.00/762   | 96.00/2438 | 2     | (50) | 2200/997.9   | ST-10-A-240A |