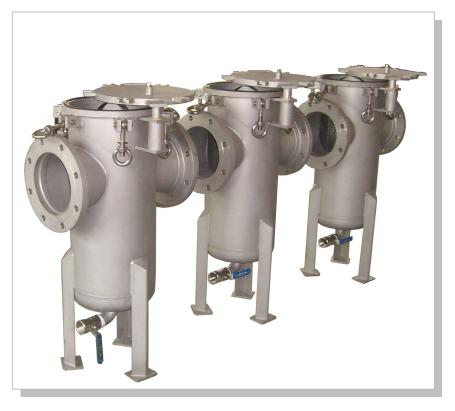

## Simplex Basket Strainer

The basket filter is mainly composed of a stainless steel cylinder body, the filter basket, import and export pipe fittings, flange, a top cover, fasteners and other components. When the liquid through the inlet into the filter basket, the solid impurity particles blocked in the filter basket, and the cleanness of the fluid through the filter basket, discharged from the outlet of the filter. When cleaning, unscrew the top of the bolt, net fluid, remove flange, you can reload after cleaning. Use and maintenance is very convenient.