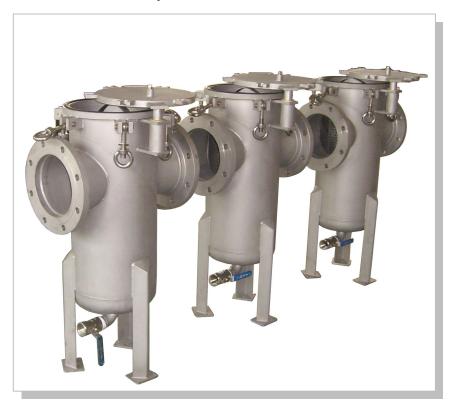

## **Simplex Basket Strainer**

The basket filter is mainly composed of a stainless steel cylinder body, the filter basket, import and export pipe fittings, flange, a top cover, fasteners and other components. When the liquid through the inlet into the filter basket, the solid impurity particles blocked in the filter basket, and the cleanness of the fluid through the filter basket, discharged from the outlet of the filter. When cleaning, unscrew the top of the bolt, net fluid, remove flange, you can reload after cleaning. Use and maintenance is very convenient.