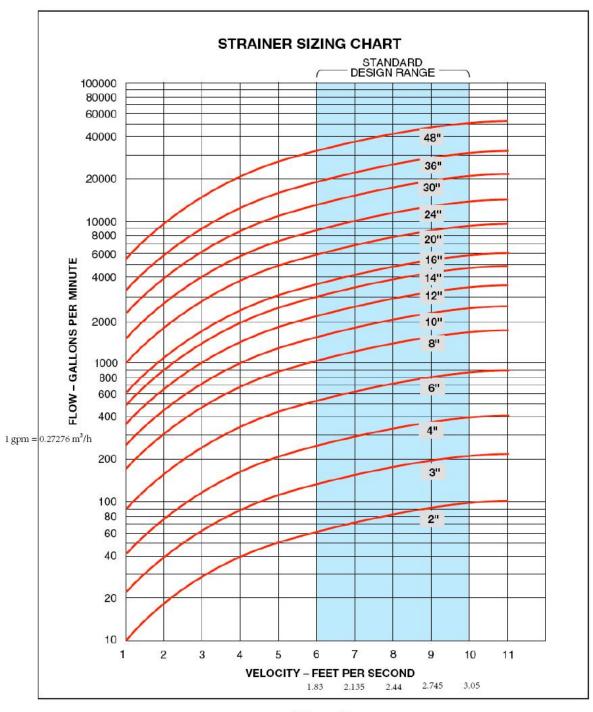

| ST-10-A-120A |
| 14                 | (350mm) | 37.00/940  | 33.00/838  | 15.75 / 400 | 20.00/508   | 61.00/1549   | 2     | (50)     | 970 / 440.0       | ST-10-A-140A |
| 16                 | (400mm) | 42.00/1067 | 36.00/914  | 18.25 / 464 | 24.00/610   | 68.00 / 1727 | 2     | (50)     | 1360 / 616.9      | ST-10-A-160A |
| 18                 | (450mm) | 42.00/1067 | 39.00/991  | 18.25 / 464 | 24.00/610   | 70.00 / 1778 | 2     | (50)     | 1400 / 635.0      | ST-10-A-180A |
| 20                 | (500mm) | 43.00/1092 | 44.00/1118 | 21.75 / 553 | 30.00/762   | 82.00 / 2083 | 2     | (50)     | 1920 / 870.9      | ST-10-A-200A |
| 24                 | (600mm) | 48.00/1219 | 60.00/1524 | 21.75 / 553 | 30.00/762   | 96.00 / 2438 | 2     | (50)     | 2200 / 997.9      | ST-10-A-240A |



1英尺=0.305米

备注: 1 gpm = 0.27276 m³/h 1 英尺=0.305 米 流速尽量不要超过 2.4 米每秒

## Precision Filtration (Shanghai) Co., Ltd.

No.225, Hufa Road, Fengxian District, Shanghai 201415, P.R.China

Tel.: +86-21-5923 8005 Fax: +86-21-5923 8006

Email: sales@precisionfiltrationsh.com Website: www.precisionfiltrationsh.com