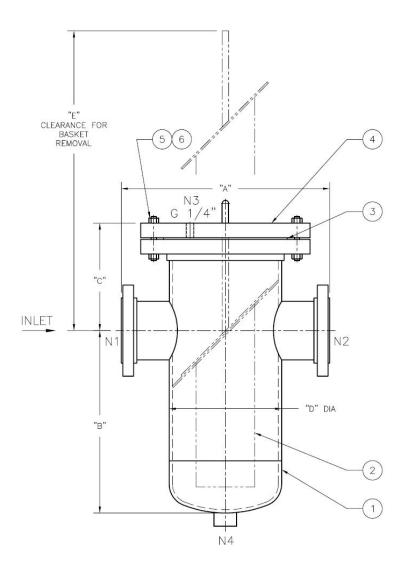

## **Basket Strainer Engineering Drawing**

| DIMENSIONS         |         |            |            |             |             |              |       | APPROX.  |                   |              |
|--------------------|---------|------------|------------|-------------|-------------|--------------|-------|----------|-------------------|--------------|
| N1/N2<br>(NOMINAL) |         | A B        |            | C<br>IN. MM | D<br>IN. MM | E<br>IN. MM  | IN.   | N4<br>MM | WEIGHT<br>LBS. KG | PART NO.     |
| 1.5 (40mm)         |         | 9.00 / 228 | 7.00 / 178 | 4.50 / 114  | 3.00 / 88.9 | 12.00/305    | 1/2   | (15)     | 26 / 11.8         | ST-10-A-015A |
| 2                  | (50mm)  | 14.00/356  | 12.00/305  | 7.00 / 178  | 6.63 / 168  | 23.00 / 584  | 1/2   | (15)     | 95 / 43.1         | ST-10-A-020A |
| 3                  | (80mm)  | 15.00/381  | 12.50/318  | 8.00 / 203  | 6.63 / 168  | 24.00/610    | 1/2   | (15)     | 103 / 46.7        | ST-10-A-030A |
| 4                  | (100mm) | 16.00/406  | 14.00/356  | 8.25 / 210  | 8.63 / 219  | 28.00 / 711  | 1     | (25)     | 170 / 77.1        | ST-10-A-040A |
| 5                  | (125mm) | 16.00/406  | 15.00/381  | 9.50 / 241  | 10.75 /273  | 32.00/813    | 1     | (25)     | 230 / 104.3       | ST-10-A-050A |
| 6                  | (150mm) | 20.00/508  | 17.00/432  | 9.50 / 241  | 10.75 / 273 | 34.00/864    | 1     | (25)     | 240 / 108.9       | ST-10-A-060A |
| 8                  | (200mm) | 22.00/559  | 21.00/533  | 11.00 / 279 | 12.75 / 324 | 41.00 / 1041 | 1-1/2 | (40)     | 340 / 154.2       | ST-10-A-080A |
| 10                 | (250mm) | 32.00/813  | 25.00/635  | 13.00 / 330 | 16.00 / 406 | 47.50 / 1207 | 1-1/2 | (40)     | 600 / 272.2       | ST-10-A-100A |
| 12                 | (300mm) | 35.00/889  | 28.00/711  | 14.50 / 368 | 18.00 / 457 | 53.00 / 1346 | 1-1/2 | (40)     | 770 / 349.3       | ST-10-A-120A |
| 14                 | (350mm) | 37.00/940  | 33.00/838  | 15.75 / 400 | 20.00/508   | 61.00/1549   | 2     | (50)     | 970 / 440.0       | ST-10-A-140A |
| 16                 | (400mm) | 42.00/1067 | 36.00/914  | 18.25 / 464 | 24.00/610   | 68.00 / 1727 | 2     | (50)     | 1360 / 616.9      | ST-10-A-160A |
| 18                 | (450mm) | 42.00/1067 | 39.00/991  | 18.25 / 464 | 24.00/610   | 70.00 / 1778 | 2     | (50)     | 1400 / 635.0      | ST-10-A-180A |
| 20                 | (500mm) | 43.00/1092 | 44.00/1118 | 21.75 / 553 | 30.00/762   | 82.00 / 2083 | 2     | (50)     | 1920 / 870.9      | ST-10-A-200A |
| 24                 | (600mm) | 48.00/1219 | 60.00/1524 | 21.75 / 553 | 30.00/762   | 96.00 / 2438 | 2     | (50)     | 2200 / 997.9      | ST-10-A-240A |