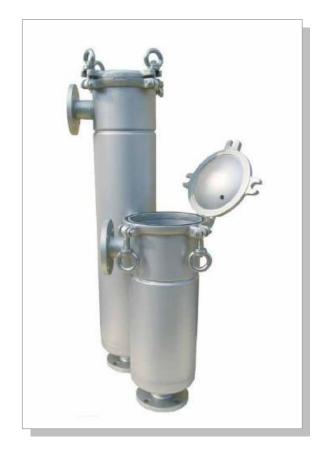

## Side-in Bag Filter Vessel · SF

# Versatile design for most of industry applications!

Our side-in bag filter design to give you the convenient in handling your filtration process, easy opening mechanism and bag filter fixing ring to ensure good sealing for both plastic collar fully welded bag filter and sewn felt or NMO bag filter. It is suitable for general filtration requirement in all the industrial applications with liquid of low to medium viscosity.

#### **Features**

- Four housing sizes 01#, 02#, 03#, 04#
- Versatile design for convenience handling
- Swing eye bolt closure construction
- Unique design for perfect bag sealing
- Fix perfectly with all standard bags
- Non code design
- 10 bar operating pressure at 120 Deg C
- Solid metal sealing with gasket of Viton enable to hold tight of the filter basket for high viscosity liquid, to prevent from dropping down due to shear force.