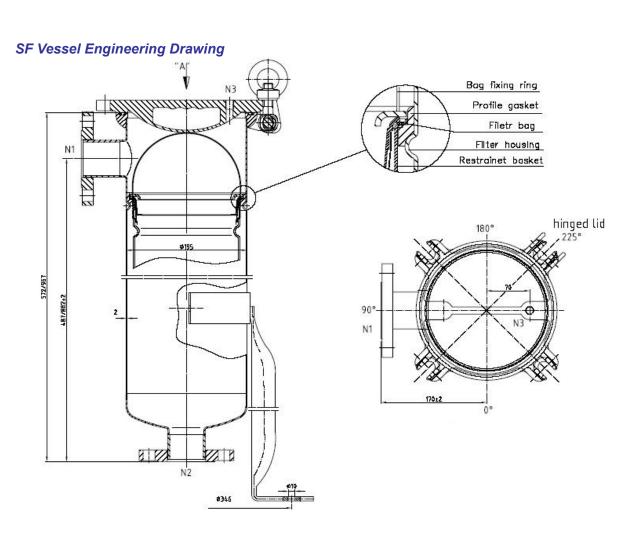

# SF Vessel Engineering Specifications

| Vessel Type                   |                   | SF1A1-10-020A                       | SF1A2-10-020A      | SF1A3-21-040B         | SF1A4-21-040B          |  |
|-------------------------------|-------------------|-------------------------------------|--------------------|-----------------------|------------------------|--|
| Filter Bags Size              |                   | Size 01                             | Size 02            | Size 03               | Size 04                |  |
| Filter Area                   |                   | 0.25m <sup>2</sup>                  | 0.50m <sup>2</sup> | 0.09m²                | 0.16m <sup>2</sup>     |  |
| Theoretical Flow Rate         |                   | 20m³/hour                           | 40m³/hour          | 6m³/hour              | 12m <sup>3</sup> /hour |  |
| Maximum Operating Pressure    |                   | 10.0bar                             | 10.0bar            | 21.0bar               | 21.0bar                |  |
| Maximum Operating Temperature |                   | 220 Deg C                           | 220 Deg C          | 220 Deg C             | 220 Deg C              |  |
| Material of                   | All Wetted Parts  | SS304 or SS316L                     |                    |                       |                        |  |
| Construction                  | Restrainer Basket |                                     |                    |                       |                        |  |
| Seal Material                 |                   | Buna, EPDM, Viton, PTFE, Viton+PTFE |                    |                       |                        |  |
| Standard Inlet/Outlet         |                   | 2" flange or BSP 2" socket          |                    | BSP 1 1/2" socket     |                        |  |
| Surface Finish                |                   | Glass Bead Blasted (standard)       |                    |                       |                        |  |
| Filter Volume                 |                   | 15.5 litres                         | 27.5 litres        | 3.0 litres            | 4.5 litres             |  |
| Housing Weight                |                   | 20kg (approx.)                      | 25kg (approx.)     | 4kg (approx.)         | 5kg (approx.)          |  |
| Installation Height           |                   | 98cm (approx.)                      | 181cm (approx.)    | 59cm (approx.)        | 90cm (approx.)         |  |
| Installation Space            |                   | 50cm x 50cm (approx.)               |                    | 25cm x 25cm (approx.) |                        |  |