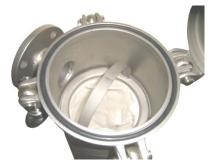

# Versatile design for most of industry applications!

Our side-in bag filter design to give you the convenient in handling your filtration process, easy opening mechanism and bag filter fixing ring to ensure good sealing for both plastic collar fully welded bag filter and sewn felt or NMO bag filter. It is suitable for general filtration requirement in all the industrial applications with liquid of low to medium viscosity.

#### **Features**

- Four housing sizes 01#, 02#, 03#, 04#
- Versatile design for convenience handling
- Swing eye bolt closure construction
- Unique design for perfect bag sealing
- Fix perfectly with all standard bags
- Non code design
- 10 bar operating pressure at 120 Deg C
- Solid metal sealing with gasket of Viton enable to hold tight of the filter basket for high viscosity liquid, to prevent from dropping down due to shear force.