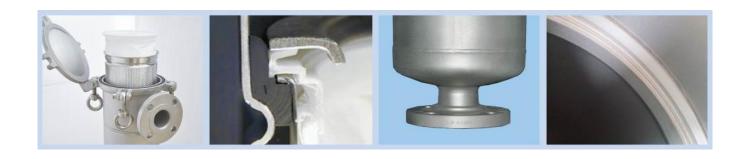

#### **Features**

- Four housing sizes 01#, 02#, 03#, 04#
- Versatile design for convenience handling
- Swing eye bolt closure construction
- Unique design for perfect bag sealing
- Fix perfectly with all standard bags
- Non code design
- 10 bar operating pressure at 120 Deg C
- Solid metal sealing with gasket of Viton enable to hold tight of the filter basket for high viscosity liquid, to prevent from dropping down due to shear force.

#### **Options**

- JIS / DIN flange connection
- Flexible inlet/ outlet orientation
- · Heating jacket for high viscosity liquid
- SS304/ SS316L material available

#### **Accessories**

- Displacement balloon for easy bag changing
- Magnetic bar for metallic particle retention
- Mesh basket to convert to strainer
- · Duo units for double flow also available